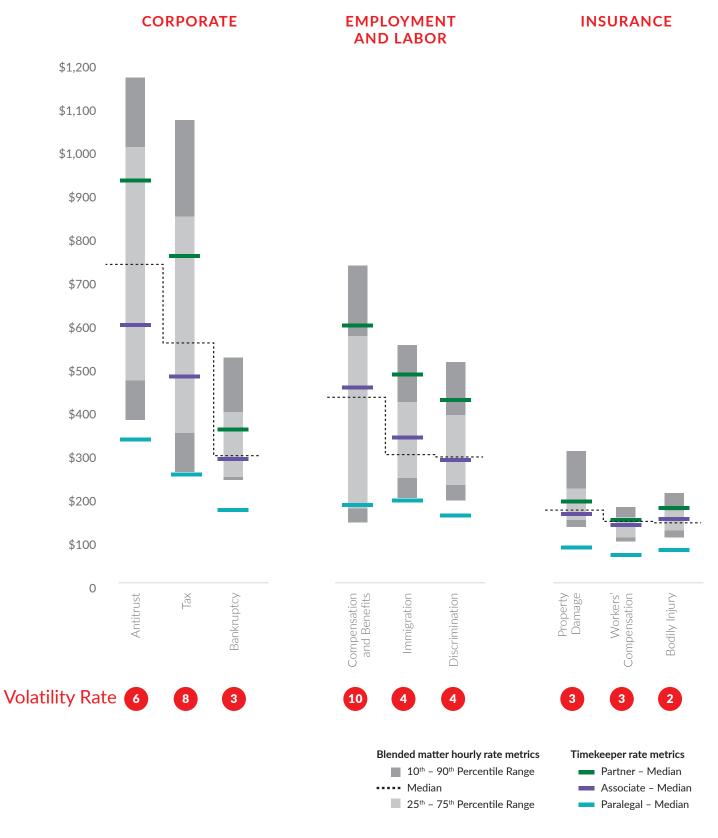

In need of a former acting US Solicitor General? Hogan Lovells partner Neal Katyal bills time at \$2,465 an hour. Want to hire famous litigator David Boies? That'll cost \$1,950 an hour (at least). Reuters was first to report their fees.

Eye-watering rates are nothing new for Big Law firms, which typically ask clients to pay higher prices at least once a year, regardless of broader market conditions.

"Value is in the eye of the beholder," said John O'Connor, a San Francisco-based expert on legal fees. "The perceived value of a good lawyer can reach into the multi-billions of dollars."