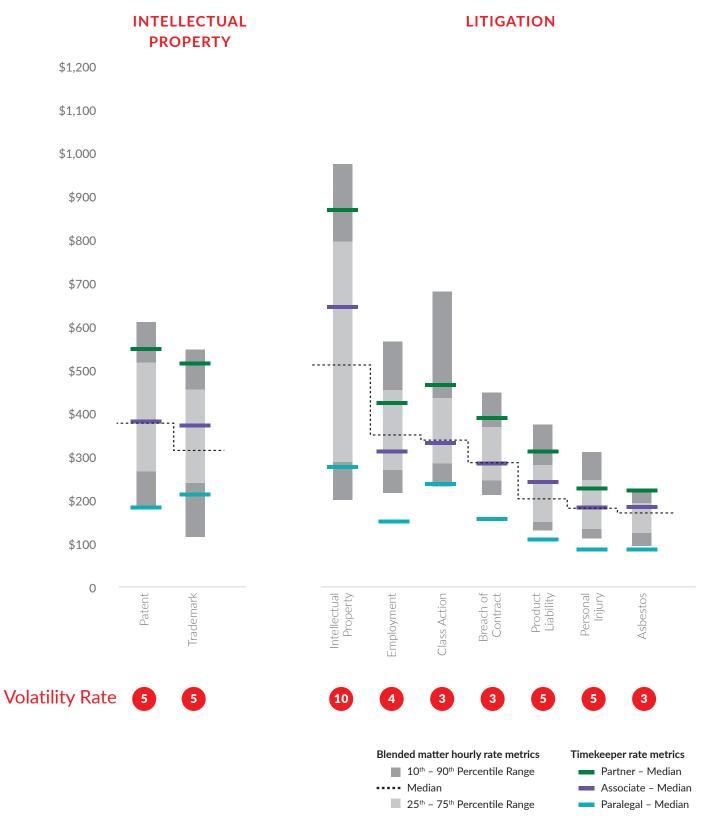

In need of a former acting US Solicitor General? Hogan Lovells partner Neal Katyal bills time at \$2,465 an hour. Want to hire famous litigator David Boies? That'll cost \$1,950 an hour (at least). Reuters was first to report their fees.

Eye-watering rates are nothing new for Big Law firms, which typically ask clients to pay higher prices at least once a year, regardless of broader market conditions.

"Value is in the eye of the beholder," said John O'Connor, a San Francisco-based expert on legal fees. "The perceived value of a good lawyer can reach into the multi-billions of dollars."