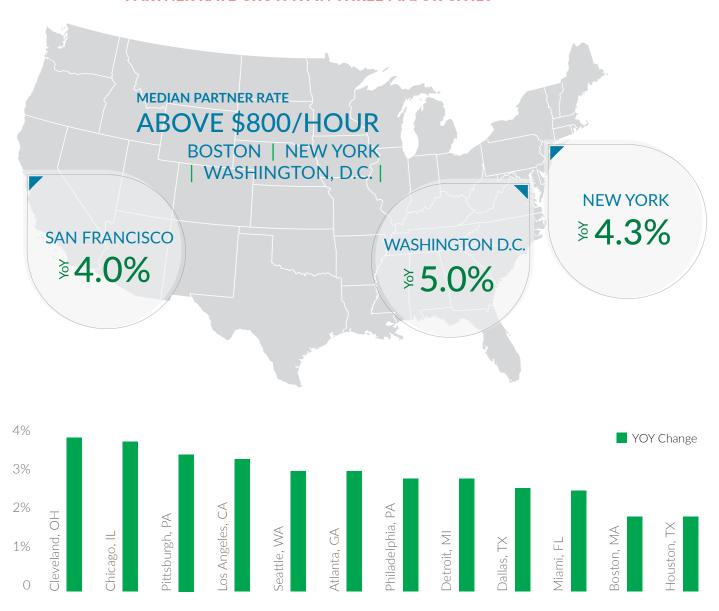

Eye-watering rates are nothing new for Big Law firms, which typically ask clients to pay higher prices at least once a year, regardless of broader market conditions.

"Value is in the eye of the beholder," said John O'Connor, a San Francisco-based expert on legal fees. "The perceived value of a good lawyer can reach into the multi-billions of dollars."